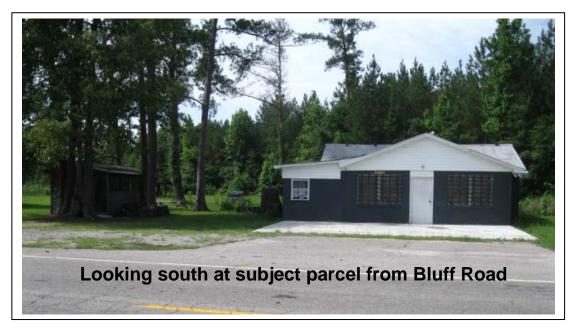

### Conclusion

The subject property contains an existing, painted, brick structure. There are few defining features to the site other than there is little to no slope, some vegetation, no sidewalks and a gravel parking lot on Bluff Road. Otherwise, the surrounding area is characterized by well-established, large-lot residential homes, manufactured housing and agricultural uses. The site was utilized previously as a convenience store until it ceased operations and lost non-conforming status due to the 12 month duration of inactivity. The last active business license on file was in 2005.