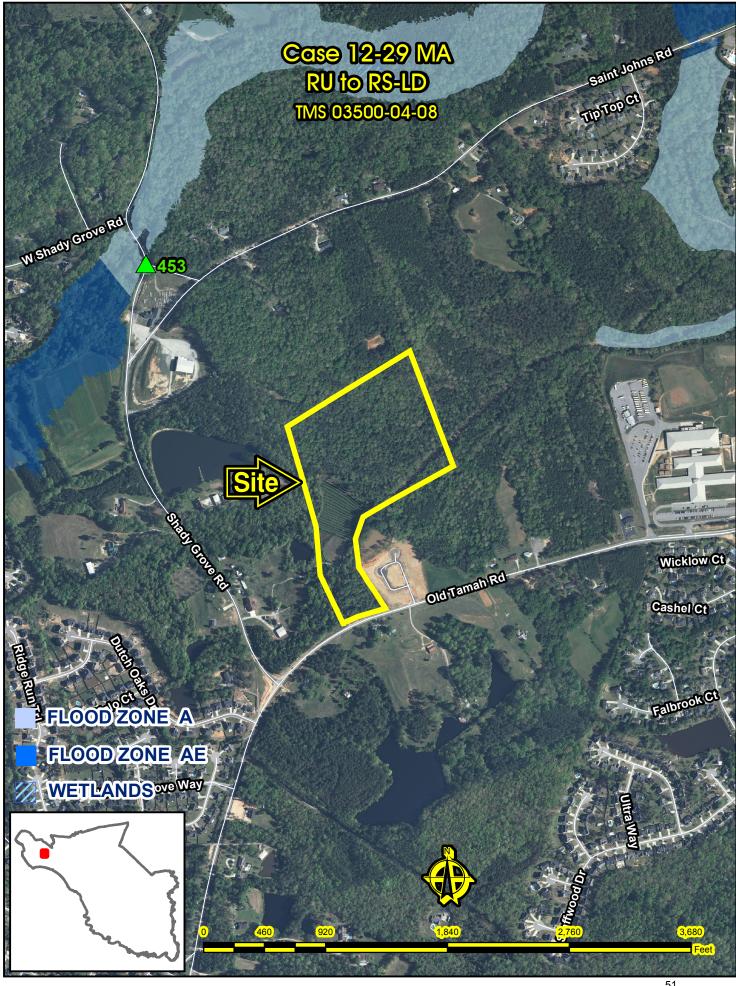

Case #12-29 MA
 Marion Bouknight
 Lee Blythe
 RU to RS-LD (29.61 acres)
 Old Tamah Rd. & Shady Grove Rd.
 TMS# 03500-04-08(p)/24(p)
 Page 47