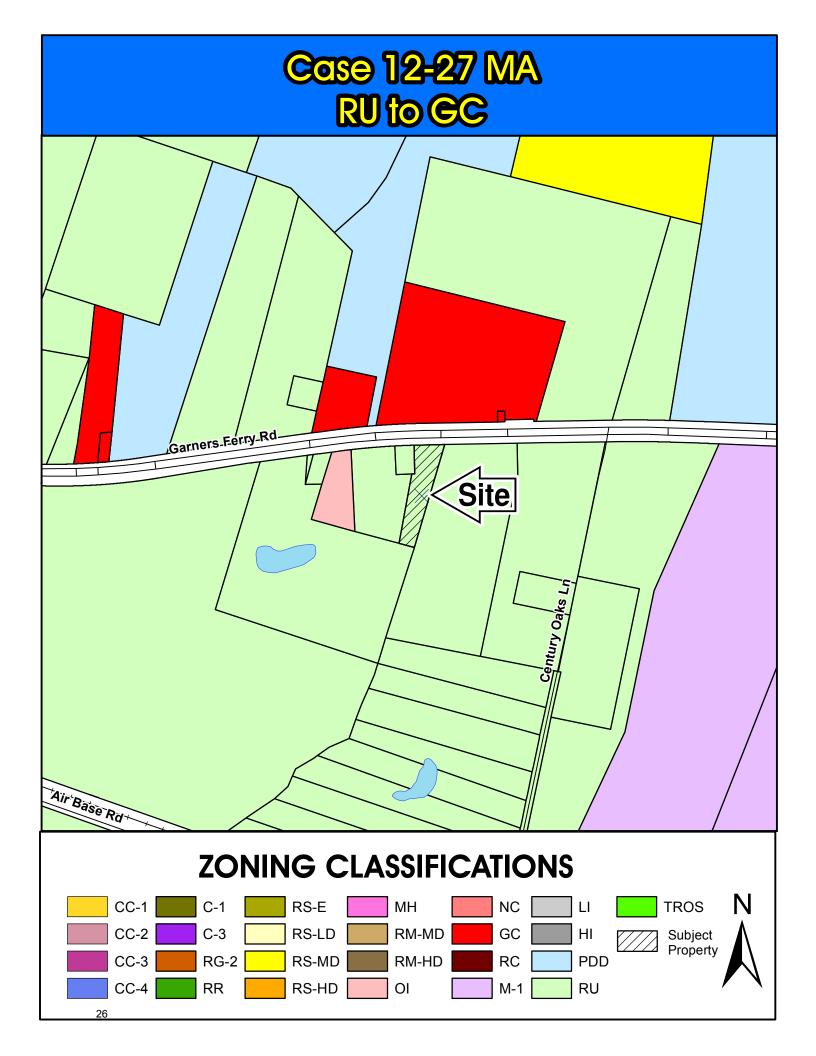

lthough the request is not located at a traffic junction, the site contains existing, non-conforming commercial uses located in an area where other commercial uses have been established. As the intent of the GC District is to orient primarily to major traffic arteries or areas of commercial usage staff is of the opinion that the request is in keeping with the developing commercial nature of this area and can support the request. Staff believes that the proposed rezoning would be consistent with zoning on nearby properties and can support the request.

Based upon this rationale and the fact that the proposed zoning map amendment is in compliance with the Comprehensive Plan, planning staff recommends **Approval** of this request.

### **Zoning Public Hearing Date**

**September 25, 2012** 





### CASE 12-27 MA From HI to GC

TMS# 21800-05-07

Garners Ferry Road





# the following uses which were not allowed previously in the original zoning The zoning change from RU (Rural) to GC (General Commercial) would permit the introduction of

|    | 10HR)                                        |
|----|----------------------------------------------|
| SR | Cemeteries, Mausoleums (Ord. 069-            |
| Р  | Auditoriums, Coliseums, Stadiums             |
| SR | Animal Shelters                              |
| P  | Ambulance Services, Transport                |
| P  | Skating Rinks                                |
| P  | Shooting Ranges, Indoor                      |
| P  | Physical Fitness Centers                     |
| P  | Martial Arts Instructional Schools           |
| P  | M