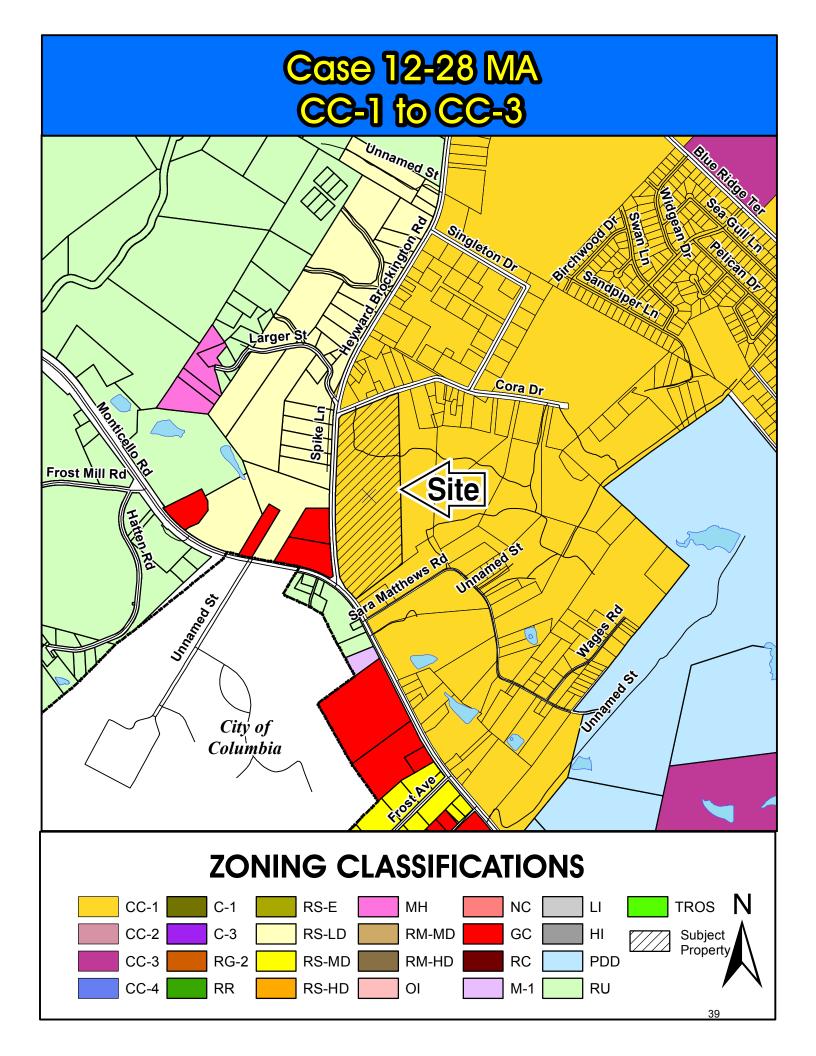

vicinity were considered during the adoption of the Crane Creek Master Plan's recommendations and associated zoning districts. As such staff cannot support the rezoning request as it is in contrast with the intent of the CC-1 District in comparison to the intent of the CC-3 District.

In conclusion, staff believes that the Crane Creek Master Plan provides ample CC-3 zoning opportunities in the community to sufficiently serve the commercial and mixed use needs intended by the vision for the Plan. Based upon this rationale, the proposed zoning map amendment is not in compliance with the Comprehensive Plan or the recommendations of the Crane Creek Master Plan and as a result staff recommends **Disapproval** of this map amendment.

#### **Zoning Public Hearing Date**

**September 25, 2012** 





The zoning change from CC-1 to CC-3 would permit the introduction of the following uses which were not allowed previously in the original zoning

| USE TYPES                          | CC-3 |
|------------------------------------|------|
|                                    | 1    |
| Dwellings, Conventional or Modular | P    |
| Multi-Family, Not Otherwise Listed | Р    |
| Two-Family                         | P    |
| Group Homes (10 or More)           | P    |
| Rooming and Boarding Houses        | P    |
| Athletic Fields                    | Р    |
| Batting Cages                      | Р    |
| Billiard Parlors                   | Р    |
| Bowling Centers                    | Р    |
| Clubs or Lodges                    | Р    |
| Dance Studios and Schools          | Р    |
| Golf