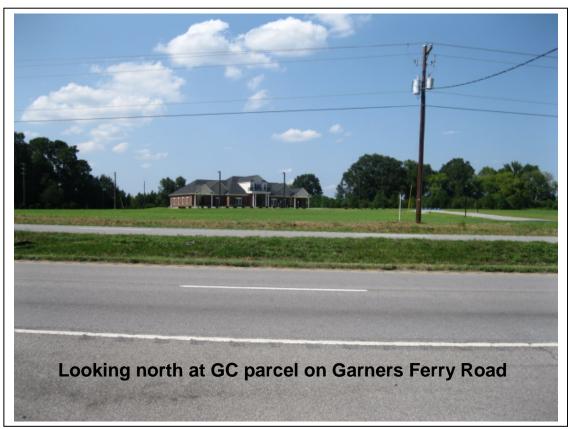

xisting, non-conforming commercial uses located in an area where other commercial uses have been established. As the intent of the GC District is to orient primarily to major traffic arteries or areas of commercial usage staff is of the opinion that the request is in keeping with the developing commercial nature of this area and can support the request. Staff believes that the proposed rezoning would be consistent with zoning on nearby properties and can support the request.

Based upon this rationale and the fact that the proposed zoning map amendment is in compliance with the Comprehensive Plan, planning staff recommends **Approval** of this request.

### **Zoning Public Hearing Date**

**September 25, 2012** 





### CASE 12-27 MA From HI to GC

TMS# 21800-05-07

Garners Ferry Road





# the following uses which were not allowed previously in the original zoning The zoning change from RU (Rural) to GC (General Commercial) would permit the introduction of

|    | 10HR)                                        |
|----|----------------------------------------------|
| SR | Cemeteries, Mausoleums (Ord. 069-            |
| Р  | Auditoriums, Coliseums, Stadiums             |
| SR | Animal Shelters                              |
| P  | Ambulance Services, Transport                |
| P  | Skating Rinks                                |
| P  | Shooting Ranges, Indoor                      |
| P  | Physical Fitness Centers                     |
| P  | Martial Arts Instructional Schools           |
| P  | Marinas and Boat Ramps                       |
| SR | Golf Driving Ranges (Fre