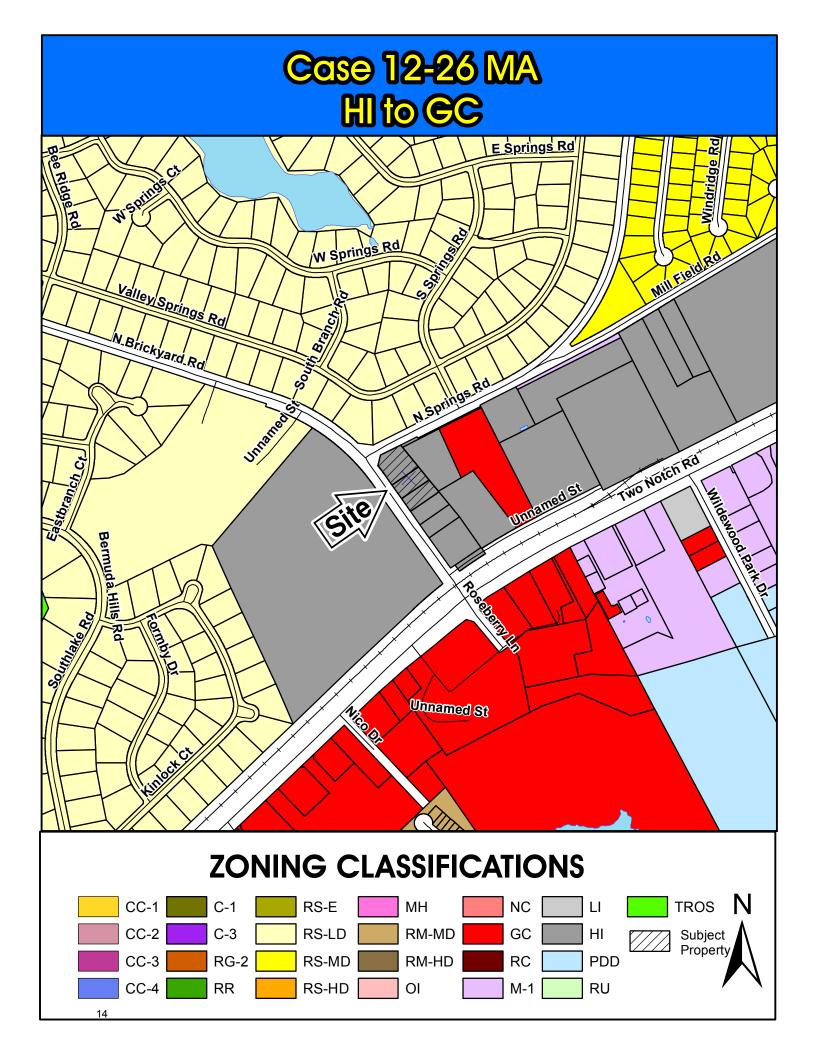

l is located five hundred (500) feet west of the subject parcels. The Sand Hill fire station (number 24) is located .9 miles southeast of the subject parcels on Sparkleberry Lane. There is a fire hydrant located along North Brickyard Road contiguous to the subject parcels in addition to one located northeast of the subject parcels on North Springs Road. The proposed map amendment would not negatively impact public services or traffic. Water is provided by the City of Columbia and sewer service is provided by East Richland County Public Service District.

Based upon this rationale and the fact that the proposed request is in compliance with the Comprehensive Plan, the planning staff recommends **Approval** of this map amendment.

### **Zoning Public Hearing Date**

**September 25, 2012** 





## CASE 12-26 MA From HI to GC

TMS# 22804-04-01,02,12 & 22905-01-78 North Brickyard Rd & North Springs Rd





# previously in the original zoning would permit the introduction of the following uses which were not allowed The zoning change from HI (Heavy Industrial) to GC (General Commercial)

| Р  | Dance Studios and Schools                    |
|----|----------------------------------------------|
| SR | Country Clubs with Golf Courses              |
|    | 08)                                          |
| P  | Clubs or Lodges (Ord No.054-08HR; 9-16-      |
| P  | Bowling Centers                              |
| Р  | Billiard Parlors                             |
| SR | Batting Cages                                |
| Р  | Athletic Fields                              |
| Р  | Amuseme