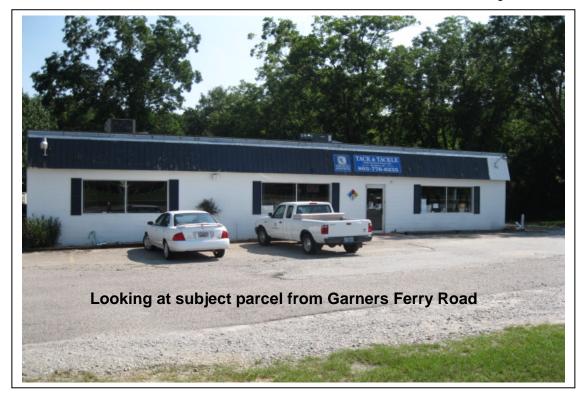

existing, non-conforming commercial uses located in an area where other commercial uses have been established. As the intent of the GC District is to orient primarily to major traffic arteries or areas of commercial usage staff is of the opinion that the request is in keeping with the developing commercial nature of this area and can support the request. Staff believes that the proposed rezoning would be consistent with zoning on nearby properties and can support the request.

Based upon this rationale and the fact that the proposed zoning map amendment is in compliance with the Comprehensive Plan, planning staff recommends **Approval** of this request.

### **Zoning Public Hearing Date**

**September 25, 2012** 





### CASE 12-27 MA From HI to GC

TMS# 21800-05-07

Garners Ferry Road





# the following uses which were not allowed previously in the original zoning The zoning change from RU (Rural) to GC (General Commercial) would permit the introduction of

|    | 10HR)                                        |
|----|----------------------------------------------|
| SR | Cemeteries, Mausoleums (Ord. 069-            |
| Р  | Auditoriums, Coliseums, Stadiums             |
| SR | Animal Shelters                              |
| P  | Ambulance Services, Transport                |
| P  | Skating Rinks                                |
| P  | Shooting Ranges, Indoor                      |
| P  | Physical Fitness Centers                     |
| P  | Martial Arts Instructional Schools           |
| P  | Marinas and Boat Ramps                       |
| SR | Golf Driving Ranges (F