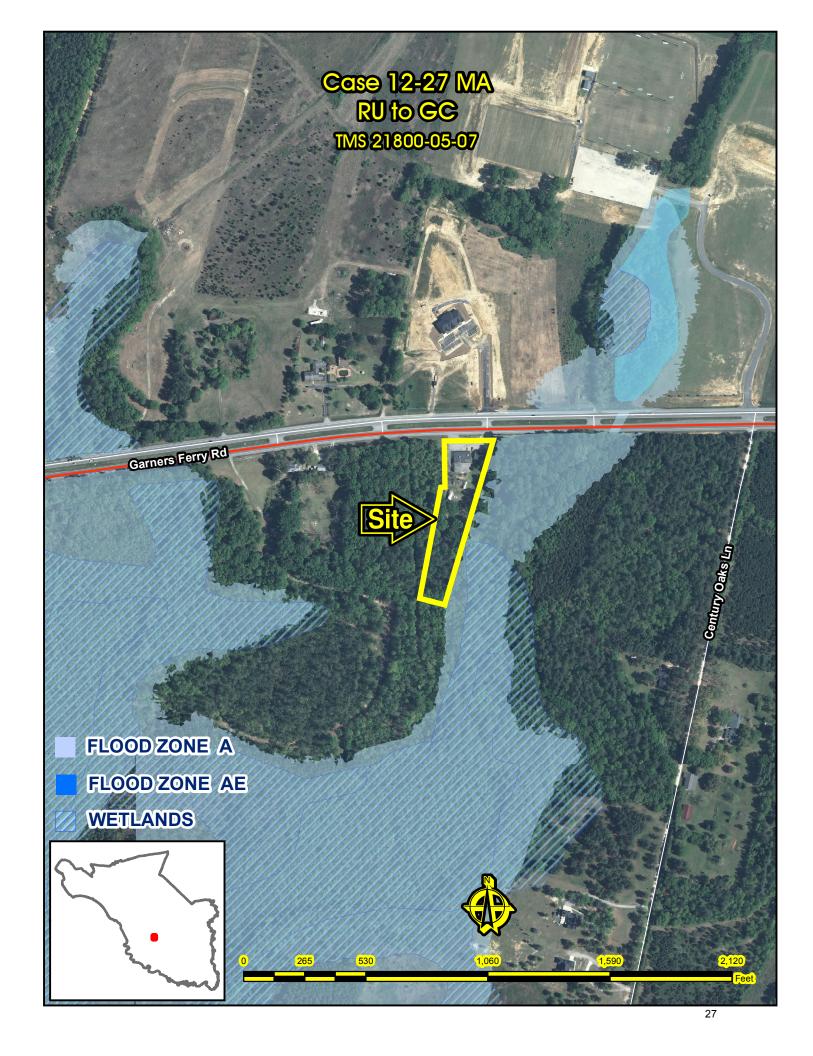

hough the request is not located at a traffic junction, the site contains existing, non-conforming commercial uses located in an area where other commercial uses have been established. As the intent of the GC District is to orient primarily to major traffic arteries or areas of commercial usage staff is of the opinion that the request is in keeping with the developing commercial nature of this area and can support the request. Staff believes that the proposed rezoning would be consistent with zoning on nearby properties and can support the request.

Based upon this rationale and the fact that the proposed zoning map amendment is in compliance with the Comprehensive Plan, planning staff recommends **Approval** of this request.

### **Zoning Public Hearing Date**

**September 25, 2012** 





### CASE 12-27 MA From HI to GC

TMS# 21800-05-07

Garners Ferry Road





# the following uses which were not allowed previously in the original zoning The zoning change from RU (Rural) to GC (General Commercial) would permit the introduction of

|    | 10HR)                                        |
|----|----------------------------------------------|
| SR | Cemeteries, Mausoleums (Ord. 069-            |
| Р  | Auditoriums, Coliseums, Stadiums             |
| SR | Animal Shelters                              |
| P  | Ambulance Services, Transport                |
| P  | Skating Rinks                                |
| P  | Shooting Ranges, Indoor                      |
| P  | Physical Fitness Centers                     |
| P  | Martial Arts Instructional Schools           |
| P  | Mar