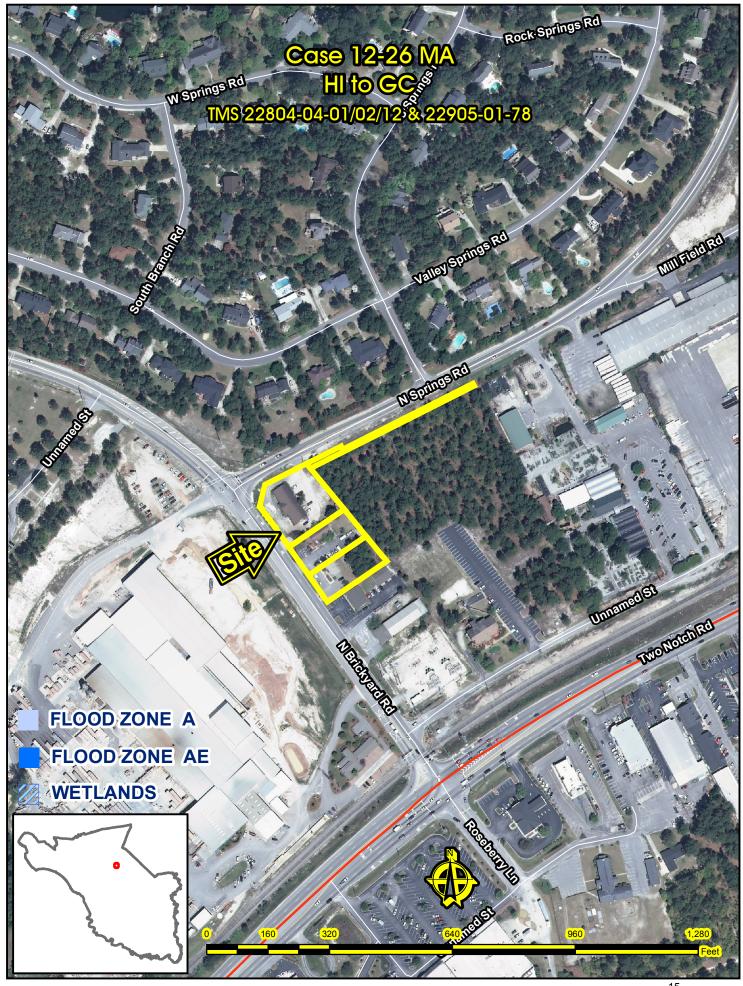

is located five hundred (500) feet west of the subject parcels. The Sand Hill fire station (number 24) is located .9 miles southeast of the subject parcels on Sparkleberry Lane. There is a fire hydrant located along North Brickyard Road contiguous to the subject parcels in addition to one located northeast of the subject parcels on North Springs Road. The proposed map amendment would not negatively impact public services or traffic. Water is provided by the City of Columbia and sewer service is provided by East Richland County Public Service District.

Based upon this rationale and the fact that the proposed request is in compliance with the Comprehensive Plan, the planning staff recommends **Approval** of this map amendment.

### **Zoning Public Hearing Date**

**September 25, 2012** 





## CASE 12-26 MA From HI to GC

TMS# 22804-04-01,02,12 & 22905-01-78 North Brickyard Rd & North Springs Rd





# previously in the original zoning would permit the introduction of the following uses which were not allowed The zoning change from HI (Heavy Industrial) to GC (General Commercial)

| Р  | Dance Studios and Schools                    |
|----|----------------------------------------------|
| SR | Country Clubs with Golf Courses              |
|    | 08)                                          |
| P  | Clubs or Lodges (Ord No.054-08HR; 9-16-      |
| P  | Bowling Centers                              |
| Р  | Billiard Parlors                             |
| SR | Batting Cages                                |
| Р  | Athletic Fields                              |
| Р  | Amusement