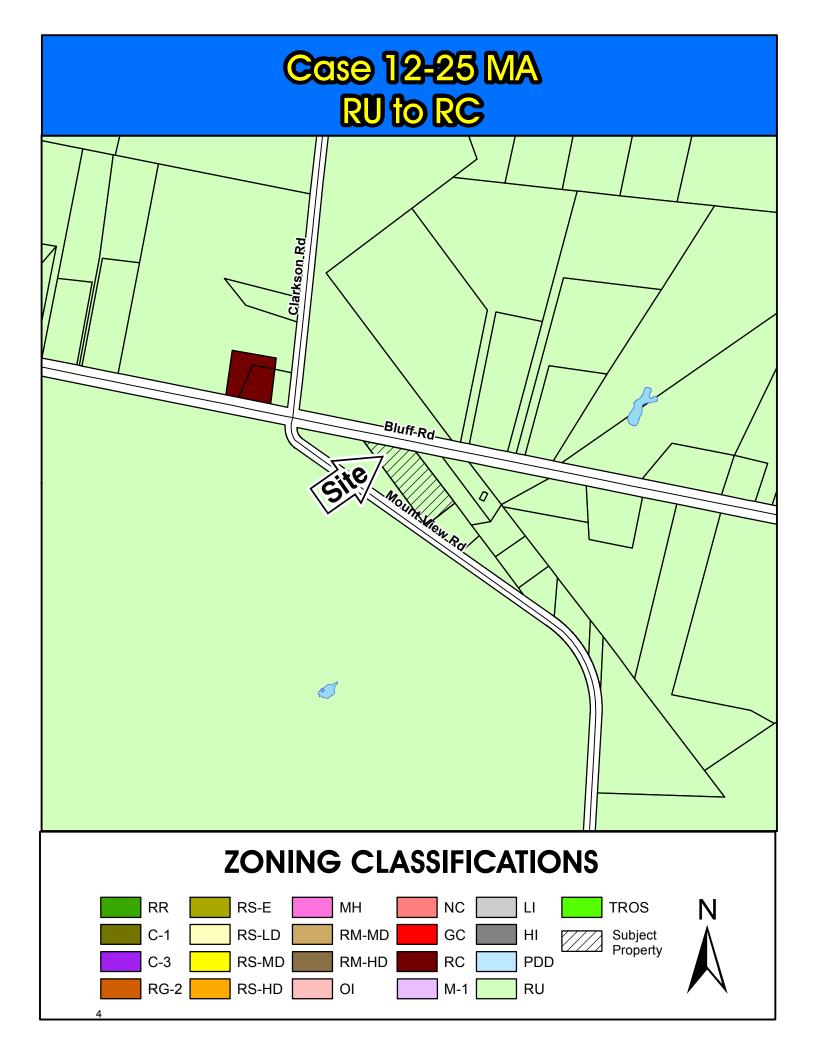

### Map Amendment Staff Report

PC MEETING DATE: September 6, 2012

RC PROJECT: 12-25 MA

APPLICANT: Angela Lawrence PROPERTY OWNER: Angela Lawrence

LOCATION: Bluff Road

TAX MAP NUMBER: 27300-05-19

ACREAGE: 2.0 EXISTING ZONING: RU PROPOSED ZONING: RC

### **Background /Zoning History**

The current zoning, Rural District (RU), reflects the original zoning as adopted September 7, 1977.

The parcel contains three hundred and three (303) feet of frontage on Bluff Road.

| Direction | Existing Zoning | Use         |
|-----------|-----------------|-------------|
| North:    | RU              | Residence   |
| South:    | RU              | Undeveloped |
| East:     | RU              | Residence   |
| West:     | RU              | Undeveloped |

Non-Compliance: The site is not located at a major traffic junction or in an area where existing commercial and office uses are located. However, within the last few months Council approved a two-acre rezone to RC located approximately 500 feet to the west near the intersection of Clarkson and Bluff Roads. This commercial zoning has yet to develop. As a result, staff is of the opinion that the proposed change in zoning is not in keeping with the recommendations of the Comprehensive Plan in regards to commercial development.

In May of 2012 a parcel located near the intersection of Clarkson Road and Bluff Road was granted a rezoning from RU to RC under Ordinance Number 36-12HR (Project Number 12-20MA). The RC parcel is located five hundred and thirteen feet west of the subject parcel. The Planning Commission and County Council voted to approve the request. However, staff recommended disapproval of this request as the site is not located at an intersection nor is it located in the vicinity of other commercial uses.

### CASE 12-25 MA From RU to GC

TMS# 27300-05-19

Bluff Road