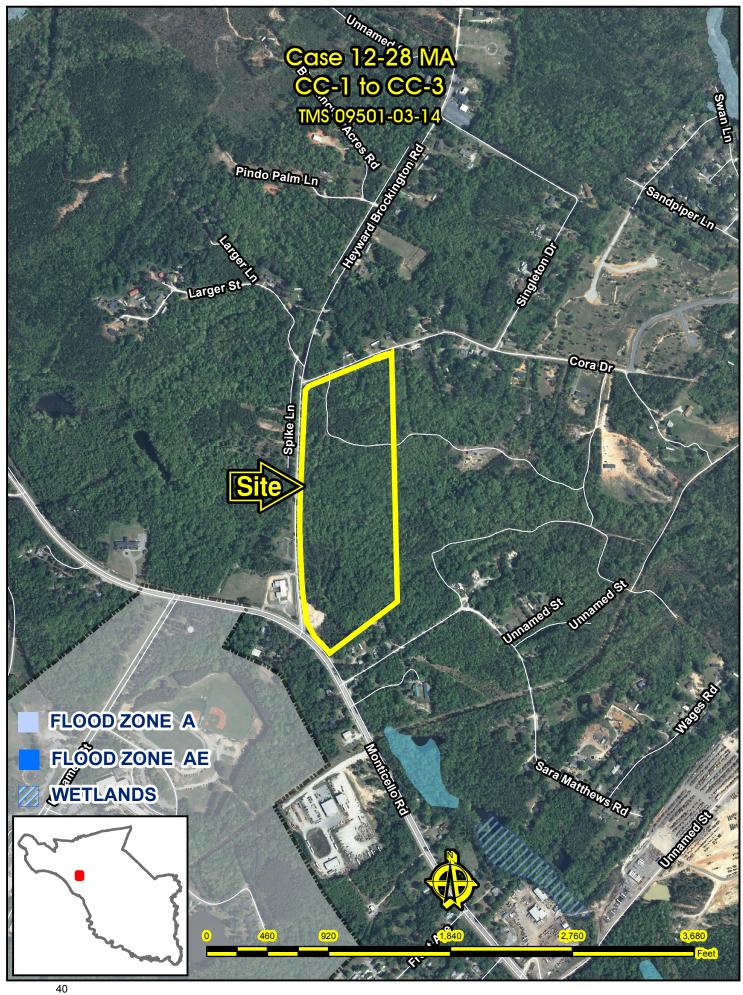

cinity were considered during the adoption of the Crane Creek Master Plan's recommendations and associated zoning districts. As such staff cannot support the rezoning request as it is in contrast with the intent of the CC-1 District in comparison to the intent of the CC-3 District.

In conclusion, staff believes that the Crane Creek Master Plan provides ample CC-3 zoning opportunities in the community to sufficiently serve the commercial and mixed use needs intended by the vision for the Plan. Based upon this rationale, the proposed zoning map amendment is not in compliance with the Comprehensive Plan or the recommendations of the Crane Creek Master Plan and as a result staff recommends **Disapproval** of this map amendment.

#### **Zoning Public Hearing Date**

**September 25, 2012** 





The zoning change from CC-1 to CC-3 would permit the introduction of the following uses which were not allowed previously in the original zoning

| USE TYPES                          | CC-3 |
|------------------------------------|------|
|                                    | 1    |
| Dwellings, Conventional or Modular | P    |
| Multi-Family, Not Otherwise Listed | Р    |
| Two-Family                         | P    |
| Group Homes (10 or More)           | P    |
| Rooming and Boarding Houses        | P    |
| Athletic Fields                    | Р    |
| Batting Cages                      | Р    |
| Billiard Parlors                   | Р    |
| Bowling Centers                    | Р    |
| Clubs or Lodges                    | Р    |
| Dance Studios and Schools          | Р    |
| Golf C