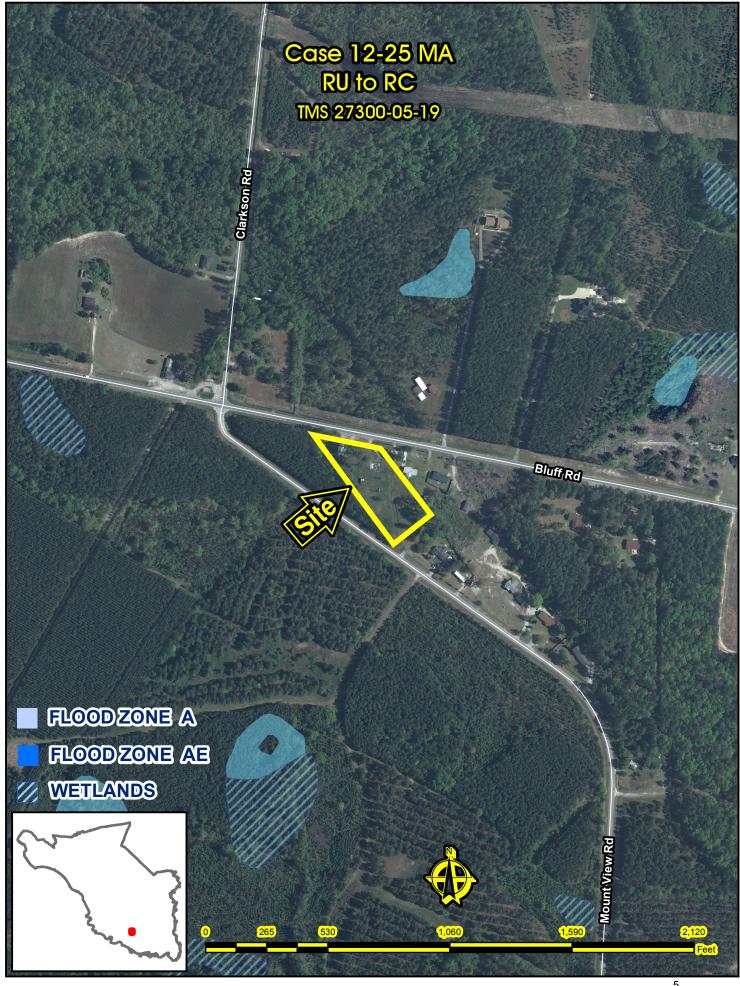

### Map Amendment Staff Report

PC MEETING DATE: September 6, 2012

RC PROJECT: 12-25 MA

APPLICANT: Angela Lawrence PROPERTY OWNER: Angela Lawrence

LOCATION: Bluff Road

TAX MAP NUMBER: 27300-05-19

ACREAGE: 2.0 EXISTING ZONING: RU PROPOSED ZONING: RC

### **Background /Zoning History**

The current zoning, Rural District (RU), reflects the original zoning as adopted September 7, 1977.

The parcel contains three hundred and three (303) feet of frontage on Bluff Road.

| Direction | Existing Zoning | Use         |
|-----------|-----------------|-------------|
| North:    | RU              | Residence   |
| South:    | RU              | Undeveloped |
| East:     | RU              | Residence   |
| West:     | RU              | Undeveloped |

Non-Compliance: The site is not located at a major traffic junction or in an area where existing commercial and office uses are located. However, within the last few months Council approved a two-acre rezone to RC located approximately 500 feet to the west near the intersection of Clarkson and Bluff Roads. This commercial zoning has yet to develop. As a result, staff is of the opinion that the proposed change in zoning is not in keeping with the recommendations of the Comprehensive Plan in regards to commercial development.

In May of 2012 a parcel located near the intersection of Clarkson Road and Bluff Road was granted a rezoning from RU to RC under Ordinance Number 36-12HR (Project Number 12-20MA). The RC parcel is located five hundred and thirteen feet west of the subject parcel. The Planning Commission and County Council voted to approve the request. However, staff recommended disapproval of this request as the site is not located at an intersection nor is it located in the vicinity of other commercial uses.