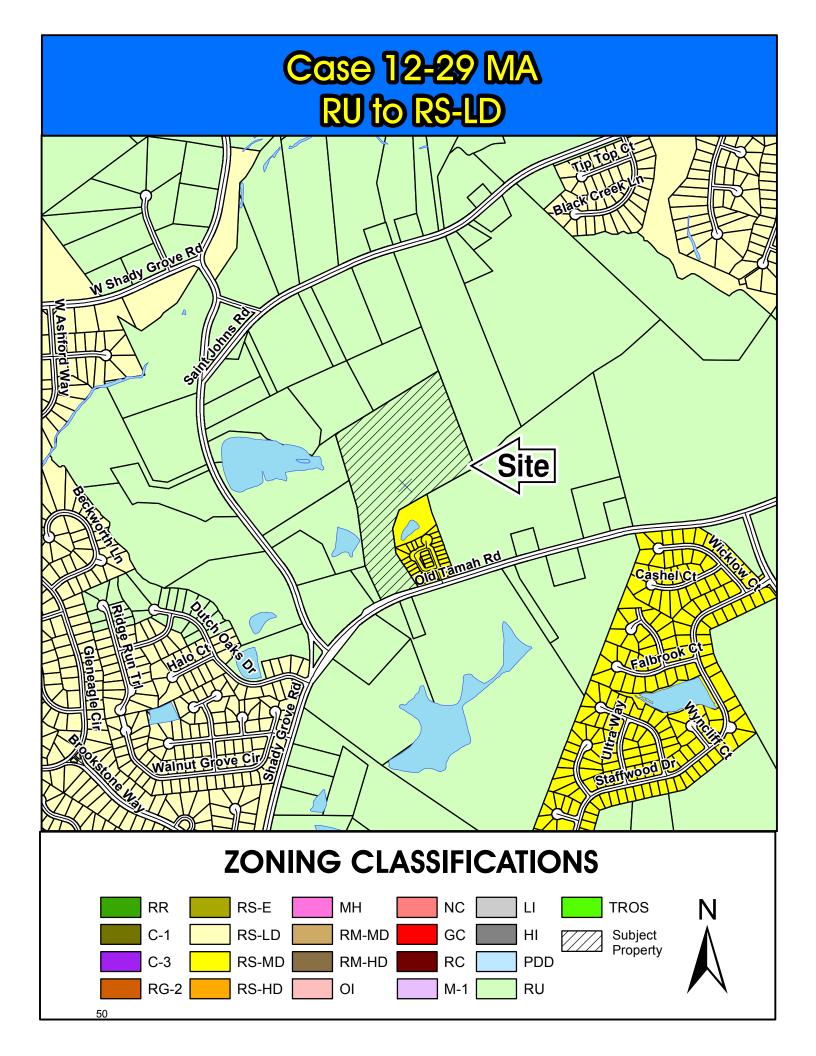

Case #12-29 MA
 Marion Bouknight
 Lee Blythe
 RU to RS-LD (29.61 acres)
 Old Tamah Rd. & Shady Grove Rd.
 TMS# 03500-04-08(p)/24(p)
 Page 47